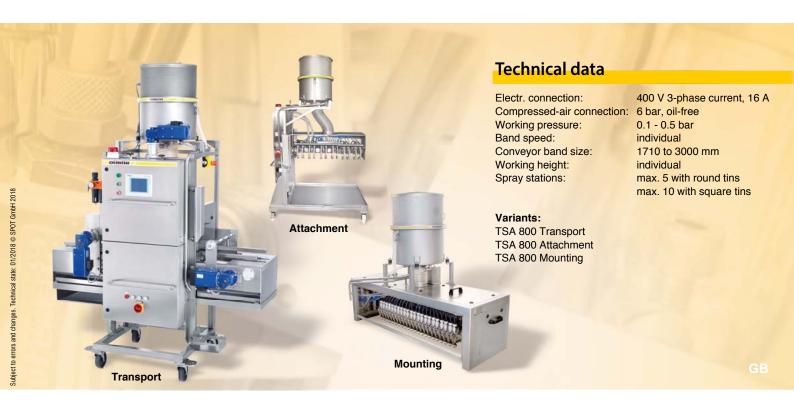

## **Features**

| TSA 800 release agent spray unit         | automatic greasing of all tins and trays                                                        |
|------------------------------------------|-------------------------------------------------------------------------------------------------|
| Modular design                           | individual construction for every size of business                                              |
| Automatic release agent supply           | all containers connected directly or via a central supply unit                                  |
| High-quality construction                | all components in stainless steel and corrosion-protected components                            |
| DÜBÖR automatic nozzles                  | perfected spray technology in airmix method, can be used for all viscosities, little spray mist |
| TSA 800 Transport- Attachment - Mounting | flexible versions for all lines and types of transport                                          |
| Manual control or PLC                    | optimum adjustment of air and material quantities                                               |
| Oil mist extraction unit with filter     | safety and cleanliness at work                                                                  |